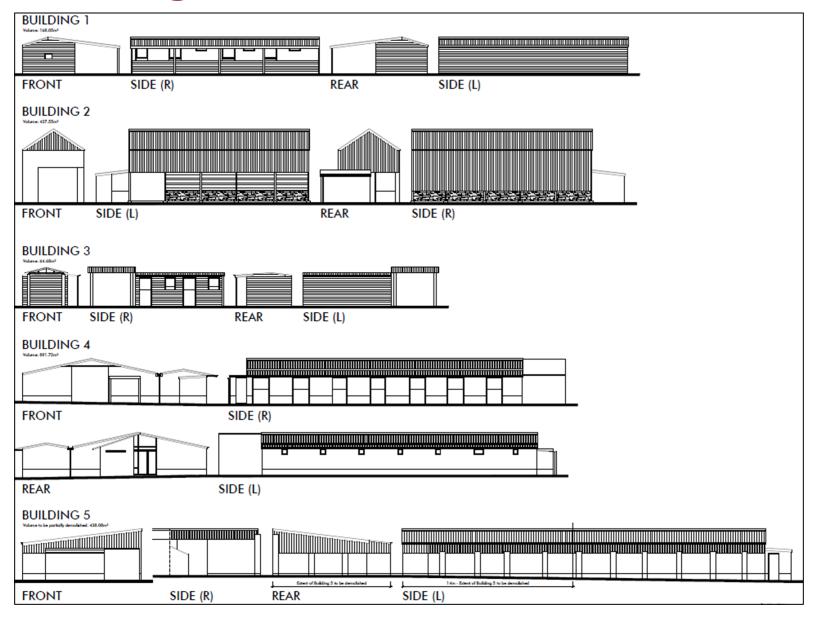

Planning
Committee Meeting

12 July 2022



#### Item 3g

21/01247/FUL

Lower House Fold Farm Trigg Lane Heapey Chorley PR6 9BZ

Demolition of four buildings and part demolition of a fifth building and erection of three detached dwellings

#### **Location Plan**



### **Aerial photo**



### **Existing Elevations**



### **Proposed Site Layout**



#### **Plot 1 Elevations and Floor Plans**



#### **Plot 2 Elevations and Floor Plans**



#### **Plot 3 Elevations and Floor Plans**



# Site photos – from Trigg Lane to the south



# Site photos – Listed Building next to site entrance



### Site photos – Listed Building



### Site photos – existing dwellings



### Site photos – existing dwellings



# Buildings 1 and 2 to be demolished – site of Plot 1



# Buildings 1, 2 and 3 to be demolished for Plot 1



### **Building 4 to be demolished**



# **Building 5 to be partially demolished**



# Paddock where Plots 2 and 3 would be located, behind Building 4