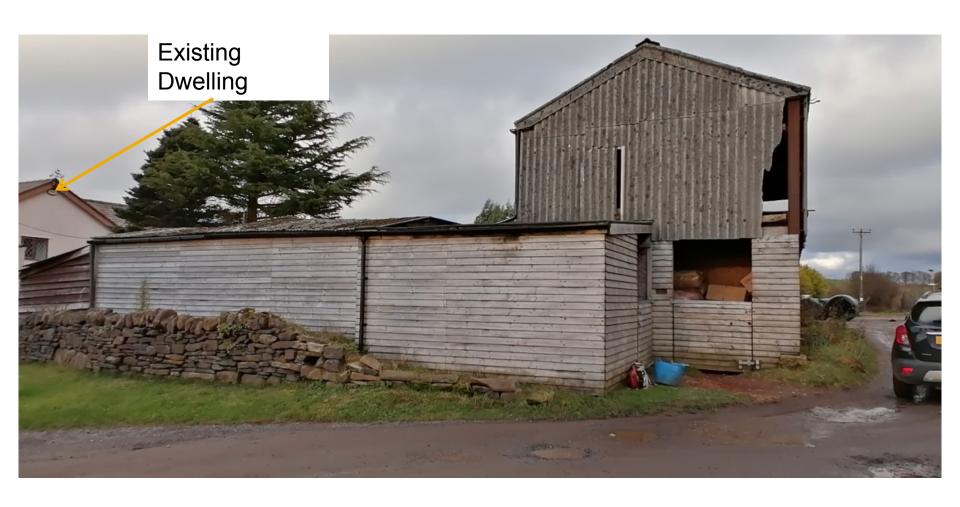

Planning
Committee Meeting

12 July 2022



#### Item 3g

21/01247/FUL

Lower House Fold Farm Trigg Lane Heapey Chorley PR6 9BZ

Demolition of four buildings and part demolition of a fifth building and erection of three detached dwellings

#### **Location Plan**



### **Aerial photo**



### **Existing Elevations**



### **Proposed Site Layout**



#### **Plot 1 Elevations and Floor Plans**



#### **Plot 2 Elevations and Floor Plans**



#### **Plot 3 Elevations and Floor Plans**



# Site photos – from Trigg Lane to the south



# Site photos – Listed Building next to site entrance



### Site photos – Listed Building



### Site photos – existing dwellings



### Site photos – existing dwellings



# Buildings 1 and 2 to be demolished – site of Plot 1



# Buildings 1, 2 and 3 to be demolished for Plot 1



### **Building 4 to be demolished**



# **Building 5 to be partially demolished**



# Paddock where Plots 2 and 3 would be located, behind Building 4