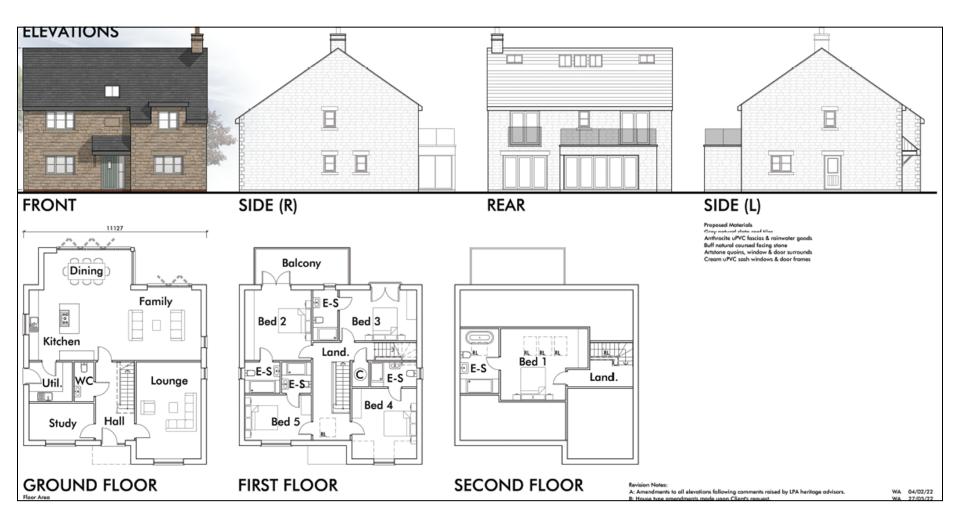

Planning
Committee Meeting

12 July 2022



#### Item 3g

21/01247/FUL

Lower House Fold Farm Trigg Lane Heapey Chorley PR6 9BZ

Demolition of four buildings and part demolition of a fifth building and erection of three detached dwellings

#### **Location Plan**



### **Aerial photo**



### **Existing Elevations**



### **Proposed Site Layout**



#### **Plot 1 Elevations and Floor Plans**



#### **Plot 2 Elevations and Floor Plans**



#### **Plot 3 Elevations and Floor Plans**



# Site photos – from Trigg Lane to the south



# Site photos – Listed Building next to site entrance



### Site photos – Listed Building



### Site photos – existing dwellings



### Site photos – existing dwellings



# Buildings 1 and 2 to be demolished – site of Plot 1



# Buildings 1, 2 and 3 to be demolished for Plot 1



### **Building 4 to be demolished**



# **Building 5 to be partially demolished**



# Paddock where Plots 2 and 3 would be located, behind Building 4