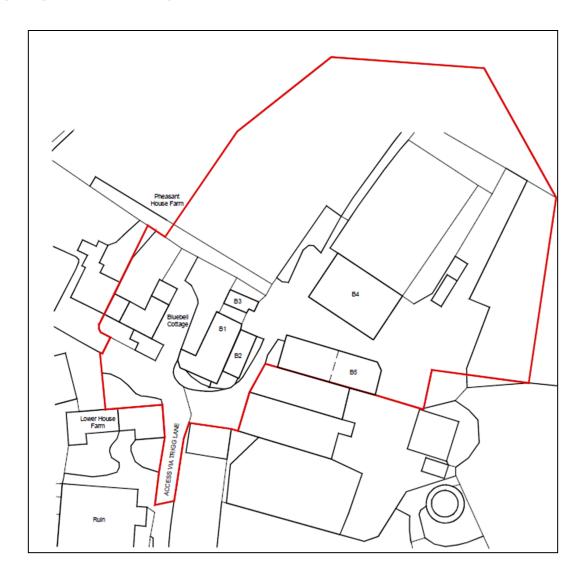

Planning
Committee Meeting

12 July 2022



#### Item 3g

21/01247/FUL

Lower House Fold Farm Trigg Lane Heapey Chorley PR6 9BZ

Demolition of four buildings and part demolition of a fifth building and erection of three detached dwellings

#### **Location Plan**



### **Aerial photo**



### **Existing Elevations**



### **Proposed Site Layout**



#### **Plot 1 Elevations and Floor Plans**



#### **Plot 2 Elevations and Floor Plans**



#### **Plot 3 Elevations and Floor Plans**



# Site photos – from Trigg Lane to the south



# Site photos – Listed Building next to site entrance



### Site photos – Listed Building



### Site photos – existing dwellings



### Site photos – existing dwellings



# Buildings 1 and 2 to be demolished – site of Plot 1



# Buildings 1, 2 and 3 to be demolished for Plot 1



### **Building 4 to be demolished**



# **Building 5 to be partially demolished**



# Paddock where Plots 2 and 3 would be located, behind Building 4