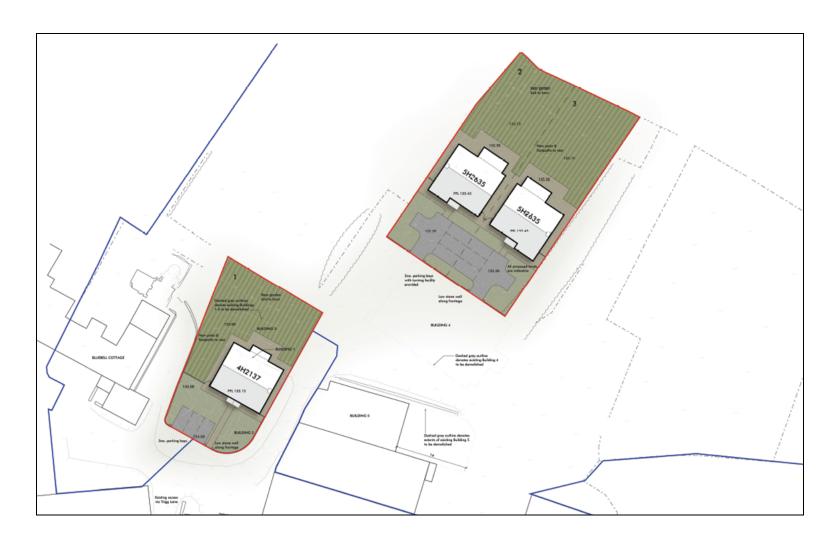

Planning
Committee Meeting

12 July 2022



#### Item 3g

21/01247/FUL

Lower House Fold Farm Trigg Lane Heapey Chorley PR6 9BZ

Demolition of four buildings and part demolition of a fifth building and erection of three detached dwellings

#### **Location Plan**



### **Aerial photo**



### **Existing Elevations**



### **Proposed Site Layout**



#### **Plot 1 Elevations and Floor Plans**



#### **Plot 2 Elevations and Floor Plans**



#### **Plot 3 Elevations and Floor Plans**



# Site photos – from Trigg Lane to the south



# Site photos – Listed Building next to site entrance



### Site photos – Listed Building



### Site photos – existing dwellings



### Site photos – existing dwellings



# Buildings 1 and 2 to be demolished – site of Plot 1



# Buildings 1, 2 and 3 to be demolished for Plot 1



### **Building 4 to be demolished**



# **Building 5 to be partially demolished**



# Paddock where Plots 2 and 3 would be located, behind Building 4