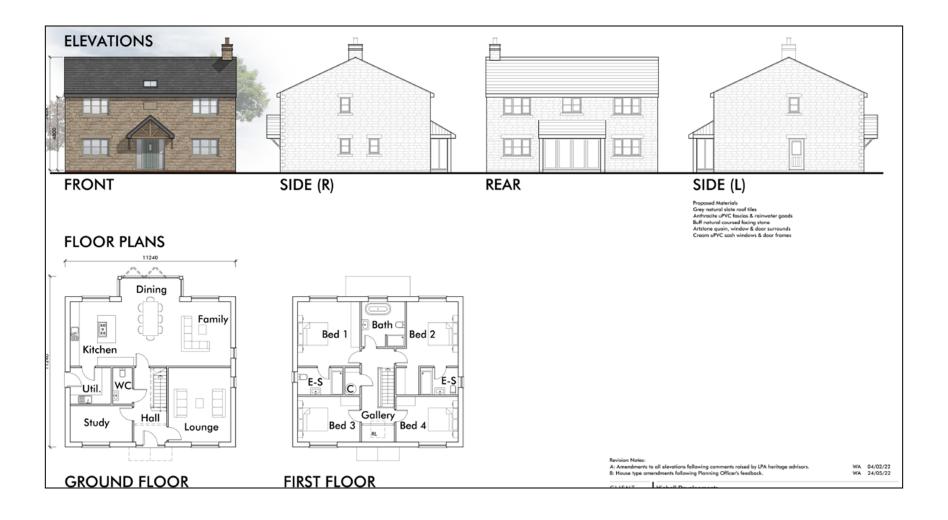

Planning
Committee Meeting

12 July 2022



#### Item 3g

21/01247/FUL

Lower House Fold Farm Trigg Lane Heapey Chorley PR6 9BZ

Demolition of four buildings and part demolition of a fifth building and erection of three detached dwellings

#### **Location Plan**



### **Aerial photo**



### **Existing Elevations**



### **Proposed Site Layout**



#### **Plot 1 Elevations and Floor Plans**



#### **Plot 2 Elevations and Floor Plans**



#### **Plot 3 Elevations and Floor Plans**



# Site photos – from Trigg Lane to the south



# Site photos – Listed Building next to site entrance



### Site photos – Listed Building



### Site photos – existing dwellings



### Site photos – existing dwellings



# Buildings 1 and 2 to be demolished – site of Plot 1



# Buildings 1, 2 and 3 to be demolished for Plot 1



### **Building 4 to be demolished**



# **Building 5 to be partially demolished**



# Paddock where Plots 2 and 3 would be located, behind Building 4