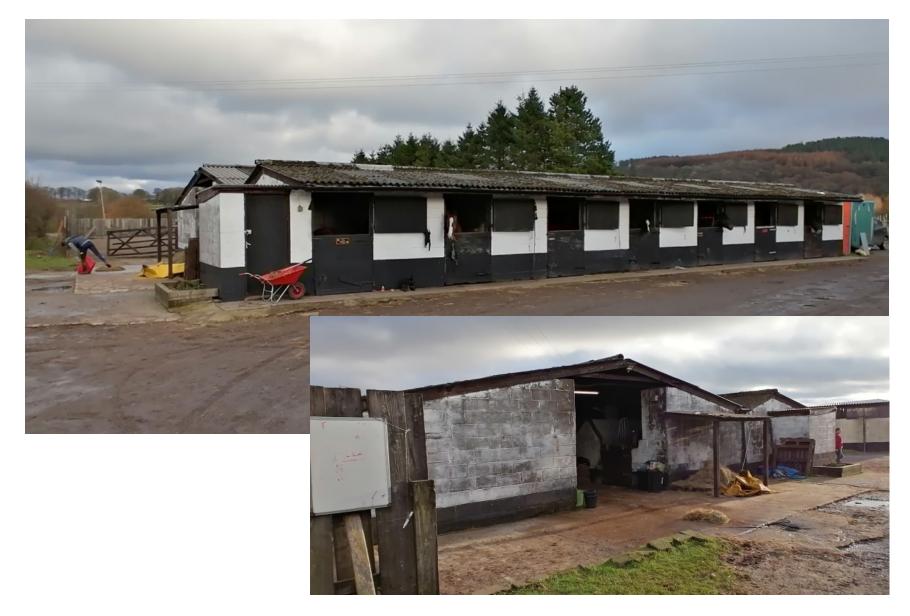

01247/FUL

Lower House Fold Farm Trigg Lane Heapey Chorley PR6 9BZ

Demolition of four buildings and part demolition of a fifth building and erection of three detached dwellings

#### **Location Plan**



### **Aerial photo**



### **Existing Elevations**



### **Proposed Site Layout**



#### **Plot 1 Elevations and Floor Plans**



#### **Plot 2 Elevations and Floor Plans**



#### **Plot 3 Elevations and Floor Plans**



# Site photos – from Trigg Lane to the south



# Site photos – Listed Building next to site entrance



### Site photos – Listed Building



### Site photos – existing dwellings



### Site photos – existing dwellings



# Buildings 1 and 2 to be demolished – site of Plot 1



# Buildings 1, 2 and 3 to be demolished for Plot 1



### **Building 4 to be demolished**



# **Building 5 to be partially demolished**



# Paddock where Plots 2 and 3 would be located, behind Building 4