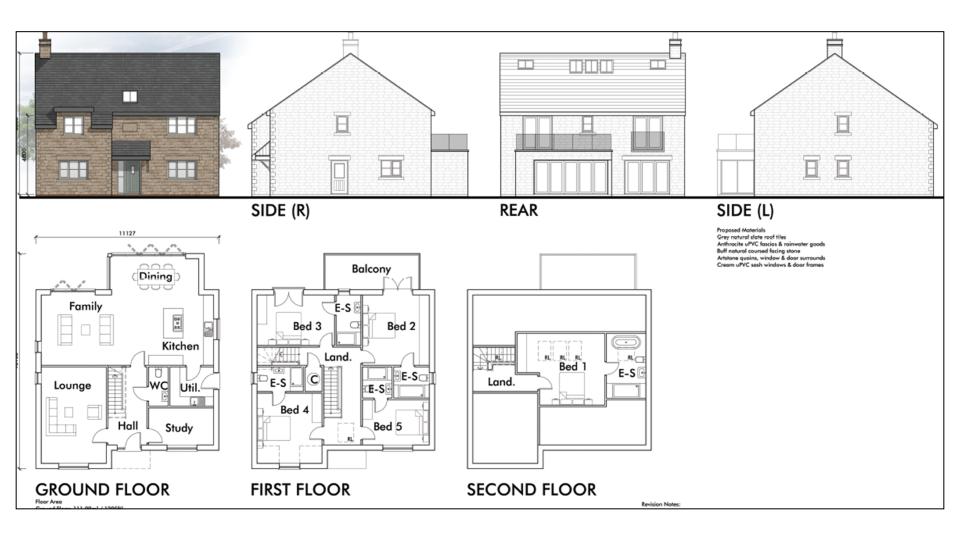

Planning
Committee Meeting

12 July 2022



#### Item 3g

21/01247/FUL

Lower House Fold Farm Trigg Lane Heapey Chorley PR6 9BZ

Demolition of four buildings and part demolition of a fifth building and erection of three detached dwellings

#### **Location Plan**



### **Aerial photo**



### **Existing Elevations**



### **Proposed Site Layout**



#### **Plot 1 Elevations and Floor Plans**



#### **Plot 2 Elevations and Floor Plans**



#### **Plot 3 Elevations and Floor Plans**



# Site photos – from Trigg Lane to the south



# Site photos – Listed Building next to site entrance



### Site photos – Listed Building



### Site photos – existing dwellings



### Site photos – existing dwellings



# Buildings 1 and 2 to be demolished – site of Plot 1



# Buildings 1, 2 and 3 to be demolished for Plot 1



### **Building 4 to be demolished**



# **Building 5 to be partially demolished**



# Paddock where Plots 2 and 3 would be located, behind Building 4