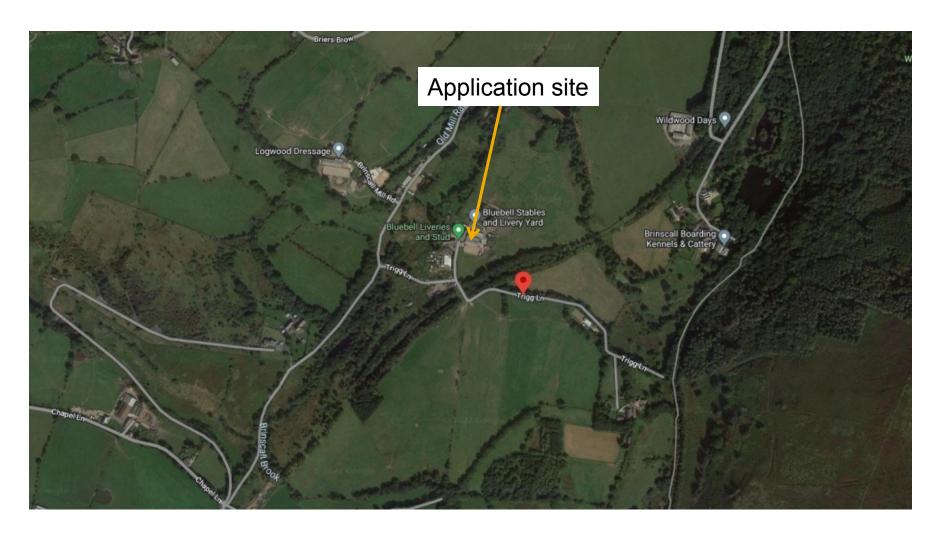

Planning
Committee Meeting

12 July 2022



#### Item 3g

21/01247/FUL

Lower House Fold Farm Trigg Lane Heapey Chorley PR6 9BZ

Demolition of four buildings and part demolition of a fifth building and erection of three detached dwellings

#### **Location Plan**



### **Aerial photo**



### **Existing Elevations**



### **Proposed Site Layout**



#### **Plot 1 Elevations and Floor Plans**



#### **Plot 2 Elevations and Floor Plans**



#### **Plot 3 Elevations and Floor Plans**



# Site photos – from Trigg Lane to the south



# Site photos – Listed Building next to site entrance



### Site photos – Listed Building



### Site photos – existing dwellings



### Site photos – existing dwellings



# Buildings 1 and 2 to be demolished – site of Plot 1



# Buildings 1, 2 and 3 to be demolished for Plot 1



### **Building 4 to be demolished**



# **Building 5 to be partially demolished**



# Paddock where Plots 2 and 3 would be located, behind Building 4