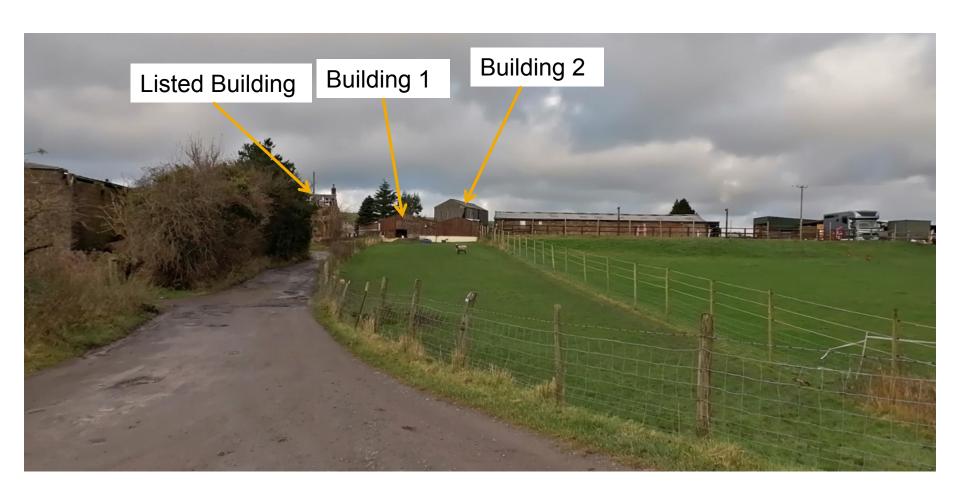

# Site photos – from Trigg Lane to the south

# Buildings 1 and 2 to be demolished – site of Plot 1